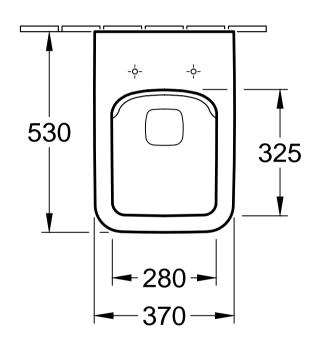

| Designation                     |
|---------------------------------|
| ARCHITECTURA DirectFlush        |
| 5685 R0 - Wall-mtd. washdown WC |
|                                 |