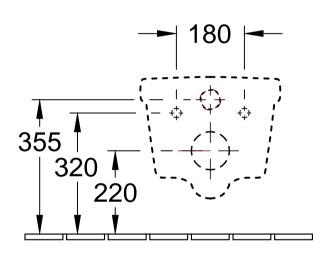

| Designation                     |
|---------------------------------|
| ARCHITECTURA DirectFlush        |
| 5685 R0 - Wall-mtd. washdown WC |
|                                 |