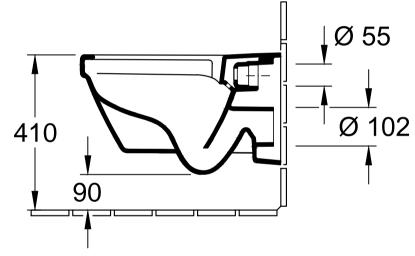

| Designation                     |
|---------------------------------|
| ARCHITECTURA DirectFlush        |
| 5685 R0 - Wall-mtd. washdown WC |
|                                 |