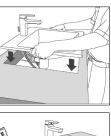

## INSTALLATION INSTRUCTIONS

1 Cut out bench top as per template supplied.

- 2 Fit selected tapware and waste to basin. Ensure waste is siliconed around rim.
- 3 Apply waterproof sealant to rim of basin and locate basin complete with fittings onto bench top and press firmly all around.
- 4 If desired all visible external edges can be joint sealed using flexible sealant ensuring to wipe off any excess.