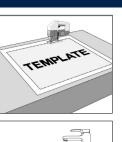

## INSTALLATION INSTRUCTIONS

1 Cut out bench top as per template supplied.

- 2 Fit selected tapware and waste to basin. Ensure waste is siliconed around rim.
- 3 Apply waterproof sealant to rim of basin and locate basin complete with fittings onto bench top and press firmly all around.
- 4 If desired all visible external edges can be joint sealed using flexible sealant ensuring to wipe off any excess.