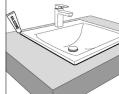

## INSTALLATION INSTRUCTIONS

1 Cut out bench top as per template supplied.

- 2 Fit selected tapware and waste to basin. Ensure waste is siliconed around rim.
- 3 Apply waterproof sealant to rim of basin and locate basin complete with fittings onto bench top and press firmly all around.
- 4 If desired all visible external edges can be joint sealed using flexible sealant ensuring to wipe off any excess.