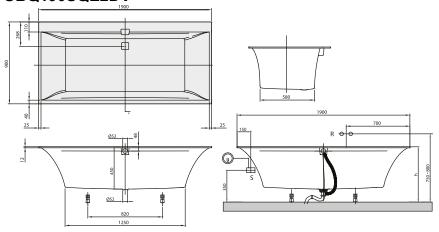

|
| Specification texts | Squaro Edge 12; Bath; Size: 1900 x 900 mm; Rectangular; Duo; Quaryl®; Litres incl. 1 pers: 240; Including extended waste/overflow combination (chrome-plated and white)., For baths in Star White (96), we recommend the chrome-plated outlet and overflow fitting., Set of bath feet is supplied as standard (self-adhesive), adjustable from 130 à 180 mm.; Diameter: 52 mm; Description: Bath, Quaryl® |

## COLOURS

| white (alpin) | UBQ190SQE2DV-01 | 4051202222789 |  |
|---------------|-----------------|---------------|--|
| star white    | UBQ190SQE2DV-96 | 4051202222833 |  |

1



# TECHNICAL DRAWINGS

### UBQ190SQE2DV