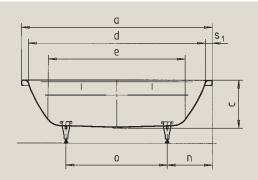

| Model no.                                       |                                                  | 180            |
|-------------------------------------------------|--------------------------------------------------|----------------|
| External length                                 | а                                                | 1800 mm        |
| External width                                  | b                                                | 900 mm         |
| Depth                                           | C                                                | 450 mm         |
| Internal length (top)                           | d                                                | 1680 mm        |
| Internal length (bottom)                        | e                                                | 1290 mm        |
| Internal width (top)                            | f <sub>1</sub> ; f <sub>2</sub>                  | 780; 640 mm    |
| Internal width (bottom)                         | g                                                | 360 mm         |
| Height with feet                                | h                                                | 565-600 mm     |
| Height of rim                                   | i                                                | 50 mm          |
| Distance top edge to centre of overflow hole    | j                                                | 70 mm          |
| Distance tub edge to centre of drain hole       | k                                                | 900 mm         |
| Diameter of overflow hole                       | L                                                | 52 mm          |
| Diameter of drain hole                          | m                                                | 52 mm          |
| Distance foot end of tub edge to centre of base | n                                                | 490 mm         |
| Distance between the feet                       | 0                                                | 820 mm         |
| Max. width of feet                              | р                                                | 480 mm         |
| Distance tub edge to drilled hole in the middle | ра                                               | 900 mm         |
| Max. overhang                                   | pb                                               | 136 mm         |
| Width of rim (foot end; lengthwise)             | s <sub>1</sub> ; s <sub>2</sub> ; s <sub>3</sub> | 60; 60; 130 mm |
| Distance between centre holes                   | u                                                | 310 mm         |
| Armrest depth                                   | v                                                | 140 mm         |
| Water volume** in litres                        |                                                  | 186            |
| Anti-slip                                       |                                                  | Ø 435 mm       |
| Full anti-slip                                  |                                                  | 900 x 300 mm   |