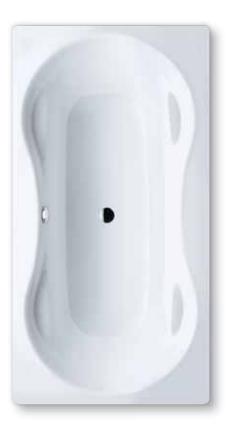

## **MEGA DUO**

- bathing with a friend: two identical back rests and centrally positioned outlet
- wide arm rests on both sides provide optimum bathing comfort
- classic four-cornered model

| 46 |    |
|----|----|
|    |    |
|    | /  |
|    |    |
|    | ν  |
|    | pa |
| 륍  |    |
|    |    |