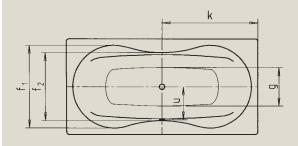

| Model no.                                       |                                                  | 180            |
|-------------------------------------------------|--------------------------------------------------|----------------|
| External length                                 | а                                                | 1800 mm        |
| External width                                  | b                                                | 900 mm         |
| Depth                                           | C                                                | 450 mm         |
| Internal length (top)                           | d                                                | 1680 mm        |
| Internal length (bottom)                        | e                                                | 1290 mm        |
| Internal width (top)                            | f <sub>1</sub> ; f <sub>2</sub>                  | 780; 640 mm    |
| Internal width (bottom)                         | g                                                | 360 mm         |
| Height with feet                                | h                                                | 565-600 mm     |
| Height of rim                                   | i                                                | 50 mm          |
| Distance top edge to centre of overflow hole    | j                                                | 70 mm          |
| Distance tub edge to centre of drain hole       | k                                                | 900 mm         |
| Diameter of overflow hole                       | L                                                | 52 mm          |
| Diameter of drain hole                          | m                                                | 52 mm          |
| Distance foot end of tub edge to centre of base | n                                                | 490 mm         |
| Distance between the feet                       | 0                                                | 820 mm         |
| Max. width of feet                              | р                                                | 480 mm         |
| Distance tub edge to drilled hole in the middle | ра                                               | 900 mm         |
| Max. overhang                                   | pb                                               | 136 mm         |
| Width of rim (foot end; lengthwise)             | s <sub>1</sub> ; s <sub>2</sub> ; s <sub>3</sub> | 60; 60; 130 mm |
| Distance between centre holes                   | u                                                | 310 mm         |
| Armrest depth                                   | v                                                | 140 mm         |
| Water volume** in litres                        |                                                  | 186            |
| Anti-slip                                       |                                                  | Ø 435 mm       |
| Full anti-slip                                  |                                                  | 900 x 300 mm   |