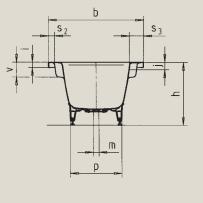

| Model no.                                       |                                                  | 180            |
|-------------------------------------------------|--------------------------------------------------|----------------|
| External length                                 | а                                                | 1800 mm        |
| External width                                  | b                                                | 900 mm         |
| Depth                                           | C                                                | 450 mm         |
| Internal length (top)                           | d                                                | 1680 mm        |
| Internal length (bottom)                        | e                                                | 1290 mm        |
| Internal width (top)                            | f <sub>1</sub> ; f <sub>2</sub>                  | 780; 640 mm    |
| Internal width (bottom)                         | g                                                | 360 mm         |
| Height with feet                                | h                                                | 565-600 mm     |
| Height of rim                                   | i                                                | 50 mm          |
| Distance top edge to centre of overflow hole    | j                                                | 70 mm          |
| Distance tub edge to centre of drain hole       | k                                                | 900 mm         |
| Diameter of overflow hole                       | L                                                | 52 mm          |
| Diameter of drain hole                          | m                                                | 52 mm          |
| Distance foot end of tub edge to centre of base | n                                                | 490 mm         |
| Distance between the feet                       | 0                                                | 820 mm         |
| Max. width of feet                              | р                                                | 480 mm         |
| Distance tub edge to drilled hole in the middle | ра                                               | 900 mm         |
| Max. overhang                                   | pb                                               | 136 mm         |
| Width of rim (foot end; lengthwise)             | s <sub>1</sub> ; s <sub>2</sub> ; s <sub>3</sub> | 60; 60; 130 mm |
| Distance between centre holes                   | u                                                | 310 mm         |
| Armrest depth                                   | v                                                | 140 mm         |
| Water volume** in litres                        |                                                  | 186            |
| Anti-slip                                       |                                                  | Ø 435 mm       |
| Full anti-slip                                  |                                                  | 900 x 300 mm   |