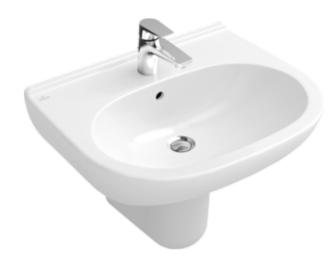

### 1. POSITION

| Model                         | 516060                                                                                                                                                                             |  |  |  |
|-------------------------------|------------------------------------------------------------------------------------------------------------------------------------------------------------------------------------|--|--|--|
| Collection                    | O.novo                                                                                                                                                                             |  |  |  |
| PROJECTS                      | START                                                                                                                                                                              |  |  |  |
| Width                         | 600 [mm]                                                                                                                                                                           |  |  |  |
| Depth                         | 490 [mm]                                                                                                                                                                           |  |  |  |
| Weight                        | 17,01 [kg]                                                                                                                                                                         |  |  |  |
| description                   | Sanitary porcelain<br>Also available in CeramicPlus<br>fastening with 2 screws M10x120<br>mm                                                                                       |  |  |  |
| Tap fitting / Tap hole remark | suitable for 3-hole tap fittings, central tap hole punched out                                                                                                                     |  |  |  |
| Overflow remark               | with overflow                                                                                                                                                                      |  |  |  |
| material                      | Sanitary porcelain                                                                                                                                                                 |  |  |  |
| Specification texts           | O.novo; Washbasin; Sanitary porcelain; Size: 600 x 490 mm; Oval; suitable for 3-hole tap fittings, central tap hole punched out; with overflow; fastening with 2 screws M10x120 mm |  |  |  |