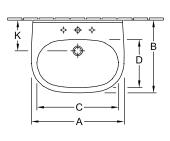

# TECHNICAL DRAWINGS

## 516060

|         |     | В   |     | D   |
|---------|-----|-----|-----|-----|
| 5160 55 |     |     |     |     |
| 5160 60 |     |     |     |     |
| 5160 65 | 650 | 510 | 565 | 330 |