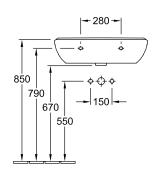

# TECHNICAL DRAWINGS

## 516060

|         |     | В   |     | D   |
|---------|-----|-----|-----|-----|
| 5160 55 |     |     |     |     |
| 5160 60 |     |     |     |     |
| 5160 65 | 650 | 510 | 565 | 330 |