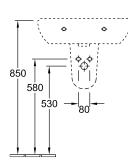

# TECHNICAL DRAWINGS

## 516060

|         |     | В   |     | D   |
|---------|-----|-----|-----|-----|
| 5160 55 |     |     |     |     |
| 5160 60 |     |     |     |     |
| 5160 65 | 650 | 510 | 565 | 330 |